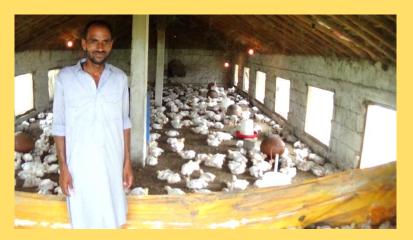

## Broiler Farmer -A a role model

Mushtaq Ahmed resident of Village Tanda, District Reasi is recognized by the whole village as a poultry entrepreneur now. But few years back he was about to close his farm due to heavy losses. Mushtaq is only 35 years old and had attained education

qualification up to VI class only. Earlier he was having a poultry farm of 2000 birds capacity which at the end of the year was going in heavy losses due to high disease incidence, high feed cost and low price for his produce and the biggest problem he faced was not getting buyers at the right time which in turn increases his cost of production .Krishi Vigyan Kendra, Reasi took the initiative to train him in scientific poultry farm rearing .He was advised for the use of good quality feed and a proper feeding schedule was prepared for him He was suggested to include proper vaccination schedule and a regular monitoring of his flock was done. Market linkage was also developed with buyers from Sunderbani, Jammu, Surankote, Poonch, Akhnoor. As a result of scientific rearing after a period of 2 years he was able to start 2 new farms and presently is rearing more than 5000 bird per lot. Regular advisory is being provided by Krishi Vigyan Kendra, Reasi. Now he is having a net profit of Rs. 30000 to 35000 per month. He is advising other local farmers of the area to start poultry farming as an enterprise. He has become a role model for the whole village, more and more farmers are coming to and taking his advice for starting poultry farming.