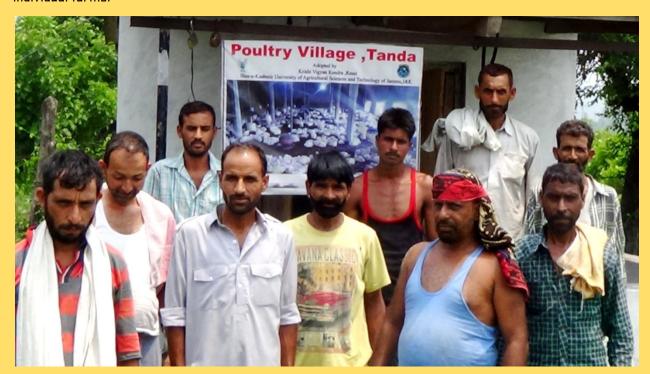

**Impact and Feed back**: There has been an increase in income per bird from Rs. 4-5 to Rs.10-12, income per year from 30,000-40,000 to 100000-1,25000 and decrease in disease incidence and mortality rate from 30-40% to 5-10%. As a result of this presently around 18 new farmers of the village and the adjoining villages have started poultry farming as an enterprise and are successfully running their farms

with regular guidance of KVK, Reasi animal science expert. A watsapp group has been started by the KVK Animal scientist with members as farmers and poultry buyers. In this group daily chick price, broiler price, feed cost, disease outbreak and disease management is provided on daily basis. The ready birds are picked from the sheds of the members at a fixed price round the year and sold in the market at prevailing market price. All these services are provided to the members' right at their door steps. In this way, the farmers are not getting affected with the price fluctuation of the market. They get almost a fixed income every batch. The income will fluctuate only with skill, manual input and management of the individual farmer